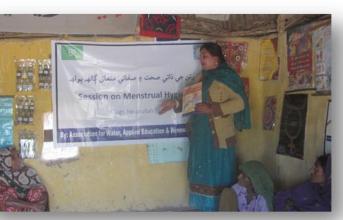

An awareness session on menstrual hygiene was organized by Social Mobilizer Woman at village Nasrullah Sand in which women participated. Session was delivered with support of WAP manual developed in Sindhi. The details along pictures and scan copy of attendance sheet can be viewed in annex – D.

# **Menstrual Hygiene Session**