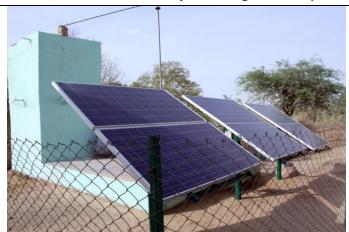

A very humane Engineer Mufti Mullana AbdulHaq from Village RawatSar took pains to see all this and wanted to amelioratethe tormenting exercise by findingalternative solution. he invented an especially kind of backed brick and methodology for the purpose. Then digging well became less troublesome efforts thanks to the local Engineer. Despite that innovative effort some 50 years ago the extracting of water remains as tough as before in most of the Thar Area. AWARE sharing the dream of deceased engineer startedexperiments to take the mission of that great person to logical conclusion. As first step AWARE experimented with installation of deep Hand pump for pulling the water from deep well but it did not work. Then the experiment of wind mills was introduced with the support of philanthropist in 2003. This worked but sometimes, in case of absence of strong windsin the atmosphere supply for drinking water remained suspended.

After consultation with the community the idea of solar pump sprang out. This project was designed with the close and long community consultation An inadequate water and sanitation services to the people of Thar desert has detrimental effect on their living conditions, income earning potential, overall well-being, and increase their vulnerability to all kinds of water borne diseases such as cholera, typhoid, shigella, meningitis, and hepatitis A and E.

To mitigate the issue of water, AWARE with the Support of Association for Development of Pakistan (ADP) introduced Solar Water Pump in Village Nasurullah Sand. To set a good example for others to replicate this model for the benefit of other villagers of Thar.

#### **About Project Launched with support of ADP:**

The AWARE requested to Association for Development of Pakistan (ADP) to support in materializing an innovative idea to quench the thirst of inhabitants of village Nasrullah Sand by providing safe drinking water through alternative energy in order to improve health and hygiene of villagers of Nasrullah Saund, Union Council Tardos, Taluka Chachro, District Tharparkar. Under this project one solar pump on dug well is installed to drag out the underground water from depth of 270 feet. Total populations of beneficiaries are 248 souls (69 male, 82 female, 97 children – 45 boys and 52 girls) covering 48 households. This is a one of model projects which directly benefits women and children. To raise the awareness among masses health and hygiene sessions held at community level, school health sessions and menstrual hygiene sessions for women remained of high importance. Community also developed a story on water woes of Thar and played a theater show to get realized the visitors during inauguration ceremony of event. Water meters are installed to assure the water conservation and judicious use as well.