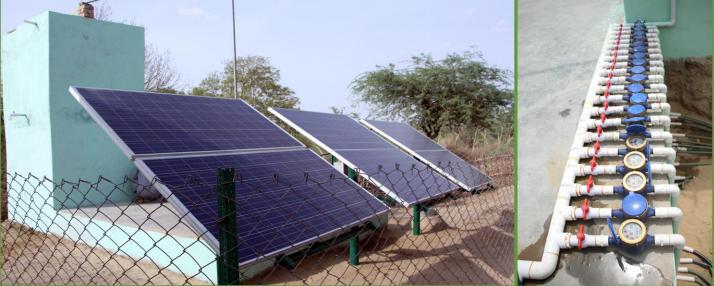

#### **About Project Launched with support of ADP:**

The AWARE requested to Association for Development of Pakistan (ADP) to support in materializing an innovative idea to quench the thirst of inhabitants of village Nasrullah Sand by providing safe drinking water through alternative energy in order to improve health and hygiene of villagers of Nasrullah Saund, Union Council Tardos, Taluka Chachro, District Tharparkar. Under this project one solar pump on dug well is installed to drag out the underground water from depth of 270 feet. Total populations of beneficiaries are 248 souls (69 male, 82 female, 97 children – 45 boys and 52 girls) covering 48 households. This is a one of model projects which directly benefits women and children. To raise the awareness among masses health and hygiene sessions held at community level, school health sessions and menstrual hygiene sessions for women remained of high importance. Community also developed a story on water woes of Thar and played a theater show to get realized the visitors during inauguration ceremony of event. Water meters are installed to assure the water conservation and judicious use as well.

#### **Sustainability:**

The project is innovative, environment and use friendly. The life of solar pump is at least 10 years whereas the life of solar PV panels is 25 years. But the major aspect is not required frequent maintenance, change of oil, batteries etc or even high technology involved. Despite of that no doubt a responsible person is required to on and off the system (thought sensor system is there) as per need, open and close the valves, and collect charges from households regularly and look after the system. With consultation of local Community Organization CO) named Sada Bahar a three members Water Users Committee is formed to manage the water supply system: