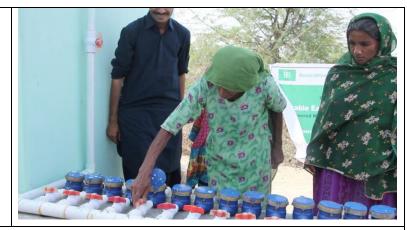

#### **About Project Launched with support of ADP:**

The AWARE requested to Association for Development of Pakistan (ADP) to support in materializing an innovative idea to quench the thirst of inhabitants of village Nasrullah Sand by providing safe drinking water through alternative energy in order to improve health and hygiene of villagers of Nasrullah Saund, Union Council Tardos, Taluka Chachro, District Tharparkar. Under this project one solar pump on dug well is installed to drag out the underground water from depth of 270 feet. Total populations of beneficiaries are 248 souls (69 male, 82 female, 97 children – 45 boys and 52 girls) covering 48 households. This is a one of model projects which directly benefits women and children. To raise the awareness among masses health and hygiene sessions held at community level, school health sessions and menstrual hygiene sessions for women remained of high importance. Community also developed a story on water woes of Thar and played a theater show to get realized the visitors during inauguration ceremony of event. Water meters are installed to assure the water conservation and judicious use as well.

Initially, above said Committee has decided to charge 20 paisa per liter from users. Whereas a local young man has been trained (hand on) and has been given responsibility of look after the water supply system and collect service charges.