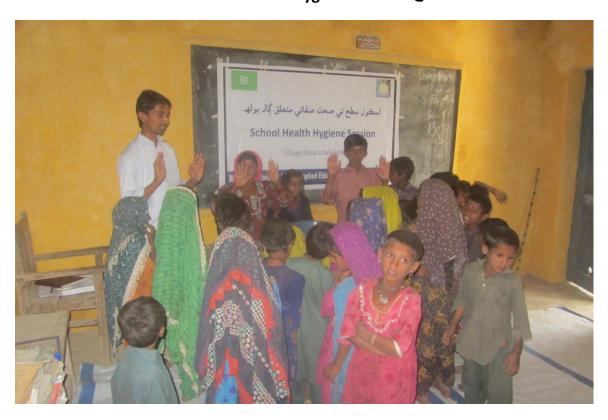

The details and sketch is attached herewith as annex – A.

**Awareness Sessions:** As per plan one session on health and hygiene was organized by AWARE staff in which manual of AWARE was followed. Pictures and scan copy of attendance sheet as attached as annex- E.