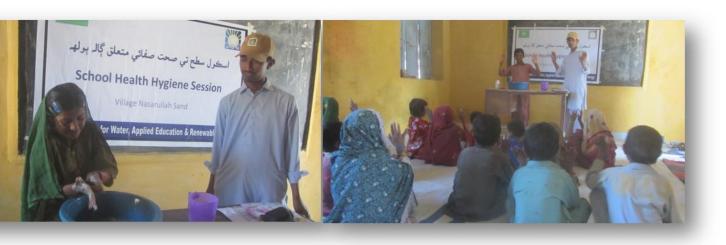

The details and sketch is attached herewith as annex – A.

**Awareness Sessions:** As per plan one session on health and hygiene was organized by AWARE staff in which manual of AWARE was followed. Pictures and scan copy of attendance sheet as attached as annex- E.