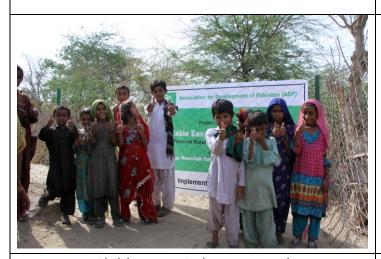

# Introductory meeting with community

#### Attendance Sheet Introductory Meeting

Venue: Nasarullah Sand

Date: 15-01-2014

| S# | Name          | Gender | Address          | Contact No   | Signature   |
|----|---------------|--------|------------------|--------------|-------------|
| 1  | 9 , 4, 68, 4  | M      | NUSAS allah sans | 0342-3178793 | Helis       |
| 2  | eldax         |        | 4                |              | Xoblis      |
| 3  | ساجره<br>لوري |        | 7                |              | ساعده       |
| 4  | لوري          |        | 6                |              | لمؤري       |
| 5  | 6, 20         |        | =                |              | Let to      |
| 6  | mb)(          | 19     | =                |              | Min         |
| 7  | - Dusk        |        | 4                |              | عاقيران     |
| 8  | جا دى         |        | ≤                |              | 5) 6        |
| 8  | مروبت         |        | 3                |              | Lev 9th     |
| 10 | Mesh          |        | =                |              | ( CE)       |
| // | مسراي         |        | 2                |              | مهران       |
| /2 | 5 my 8        |        | =                |              | ربيره (بيره |
| 13 | noil noil     |        | -2               |              | Xoo!        |
| 14 | ian           |        | =                |              | wail        |